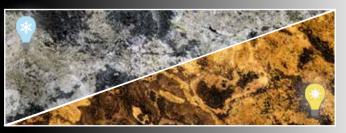

## TRANSLUCENT Eye-catching with luminosity

Different effects depending on the light source.

> Variable sizes up to 2.800 x 1.200 mm

Suitable for any light source 🧹

With our Translucent decors, we give the design a unique look, thanks to the **transparent backing material** on the backing!

The light-transmitting backside creates **unique lighting effects** when there is a light source behind the stone sheet, allowing you to create **extraordinary backlit objects!** 

Depending on the type of light used, different effects can be achieved: you can use both cold and warm, or even colored light to create your **individual stone light** 

#### LIGHT-PERMEABLE STONE Create a beautiful wow-effect!

Thanks to the **translucent background**, all stone veneers from our Translucent product line can be illuminated with a light source behind the stone panel.