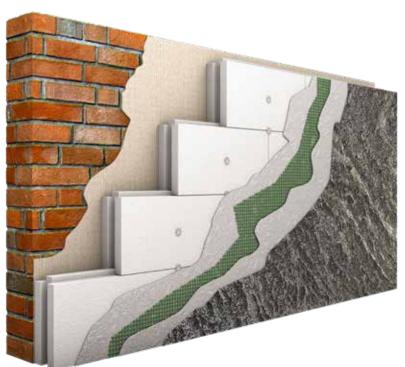

#### TRANSFORM THE KITCHEN OR BUFFET flexible and made of real stone

Slate-Lite can easily be glued as a final top layer in an external Thermal insulation composite system on the facade!

The basic construction must be breathable.

The basic construction of the facade is carried out without any special requirements according to applicable rules and standards.

Diagram: ETICS Facade Construction (Example) Including Slate-Lite Top Layer