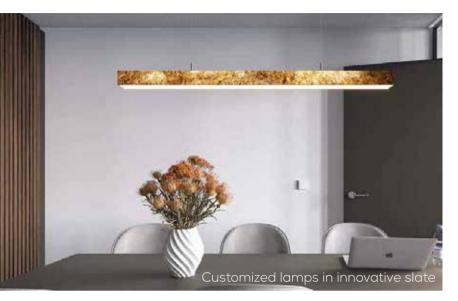

#### **LIGHTBOARDS** Ready-made LED panels in custom sizes

The **all-inclusive package** with a guaranteed WOW effect: Our **Lightboards** are **custom-made LED panels** featuring our light-transmitting stone veneers i**n your desired size**! High-quality LED strips create stunning lighting effects, available in either colorful RGB lighting or warm/cool white lighting.