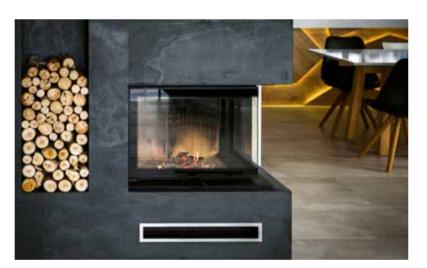

#### **MODERN FIREPLACES:** Fireplace cladding & backsplashes

Crackling fireplace and cozy warmth - with our stone veneers, this experience becomes even more intense. Easy to use, Slate-Lite brings the **unmatched style of natural stone** directly into the interior.

Slate-Lite is not only an eye-catcher but also robust enough to withstand high temperatures.

|                           | 300 x 600 mm | 1.220x 610 mm | 2.400 x 1.200 mm | 2.800 x 1.200 mm | Custom size |
|---------------------------|--------------|---------------|------------------|------------------|-------------|
|                           | S            | М             | L                | XL               |             |
| SLATE                     | <            | ✓             | ~                | <                | ~           |
| ULTRA THIN                | -            | <             | ~                | -                | ✓           |
| TRANSLUCENT               | г –          | ✓             | ~                | -                | ✓           |
| ULTRA THIN<br>TRANSLUCENT | -            | ✓             | ~                | _                | ✓           |
| <b>STONE</b><br>BOARDS    | -            | -             | ×                | -                | ✓           |