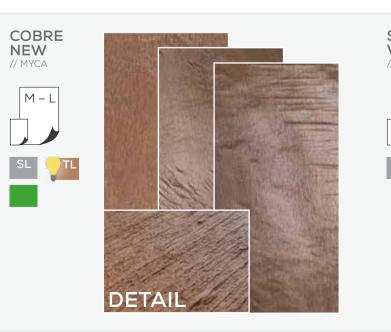

COBRE // MYCA

TL

DID YOU KNOW? Create unique lighting effects with our Translucent line! Image Example: TERRA ROSSO

TEAK

WOOD

M – XL

PINK

D)