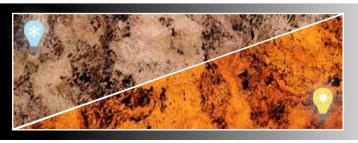

## TRANSLUCENT Eye-catching with luminosity

Different effects depending on the light source.

> Variable sizes up to 2.800 x 1.200 mm

Suitable for any light source 🧹

With our Translucent decors, we give the design a unique look, thanks to the **transparent backing material** on the backing!

The light-transmitting backside creates **unique lighting effects** when there is a light source behind the stone sheet, allowing you to create **extraordinary backlit objects!** 

Depending on the type of light used, different effects can be achieved: you can use both cold and warm, or even colored light to create your **individual stone light** 

#### LIGHT-PERMEABLE STONE Create a beautiful wow-effect!

Thanks to the **translucent background**, all stone veneers from our Translucent product line can be illuminated with a light source behind the stone panel.