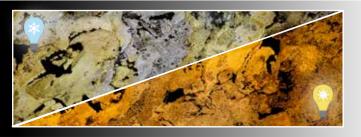

#### **The INNOVATION:** Real stone, thin & flexible

Slate-Lite is an innovative **real stone veneer** that consists of an ultra-thin layer of natural stone and a backing reinforced with glass fibers or cotton.

Despite its lightweight nature, Slate-Lite retains the texture and appearance of a solid stone slab. Our stone veneer is only approximately 1.5 mm thin and even flexible.

PLANT-MY-TREE®

MPA NRW.

CE

DIN EN 15102:2011-1 DIN EN 15102:2008+A1:201