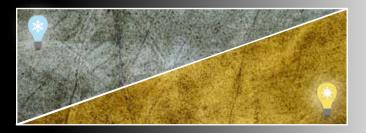

## TRANSLUCENT Eye-catching with luminosity

Different effects depending on the light source.

> Variable sizes up to 2.800 x 1.200 mm

Suitable for any light source 🧹

With our Translucent decors, we give the design a unique look, thanks to the **transparent backing material** on the backing!

The light-transmitting backside creates **unique lighting effects** when there is a light source behind the stone sheet, allowing you to create **extraordinary backlit objects!** 

Depending on the type of light used, different effects can be achieved: you can use both cold and warm, or even colored light to create your **individual stone light** 

#### LIGHT-PERMEABLE STONE Create a beautiful wow-effect!

Thanks to the **translucent background**, all stone veneers from our Translucent product line can be illuminated with a light source behind the stone panel.