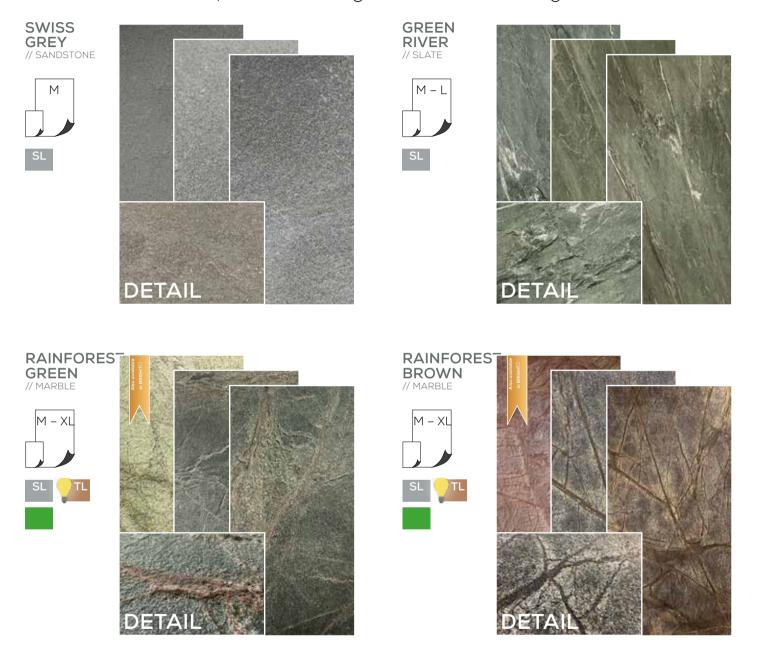

#### **BRIGHT COLLECTION**

Light and friendly is the motto of the ,Bright Collection:

Whether smooth and with few patterns or with expressive lines and grain patterns

- a comfortable atmosphere is guaranteed with all decors here.

#### COLOUR COLLECTION

For those who prefer something more eye-catching, our, Colour Collection' offers a variety of possibilities: Vibrant colors and expressive textures liven up any space and provide exciting design options.

#### SHINY COLLECTION

For more sparkle in your life: The decors in our ,Shiny Collection' reflect light thanks to the natural quartzite content in the stone, creating a truly shiny atmosphere.

ARGENTO

// MYCA

#### STRUCTURE COLLECTION

The decors in our ,Structure Collection' all feature bold textures and grain patterns on the stone surface. Together with the intense colors, it's the perfect choice for those who prefer something more robust and rough.

#### DARK COLLECTION

Timelessly classic and elegant: The decors in our ,Dark Collection' create perfect contrasts and seamlessly blend into any style of interior design. For design statements with style!