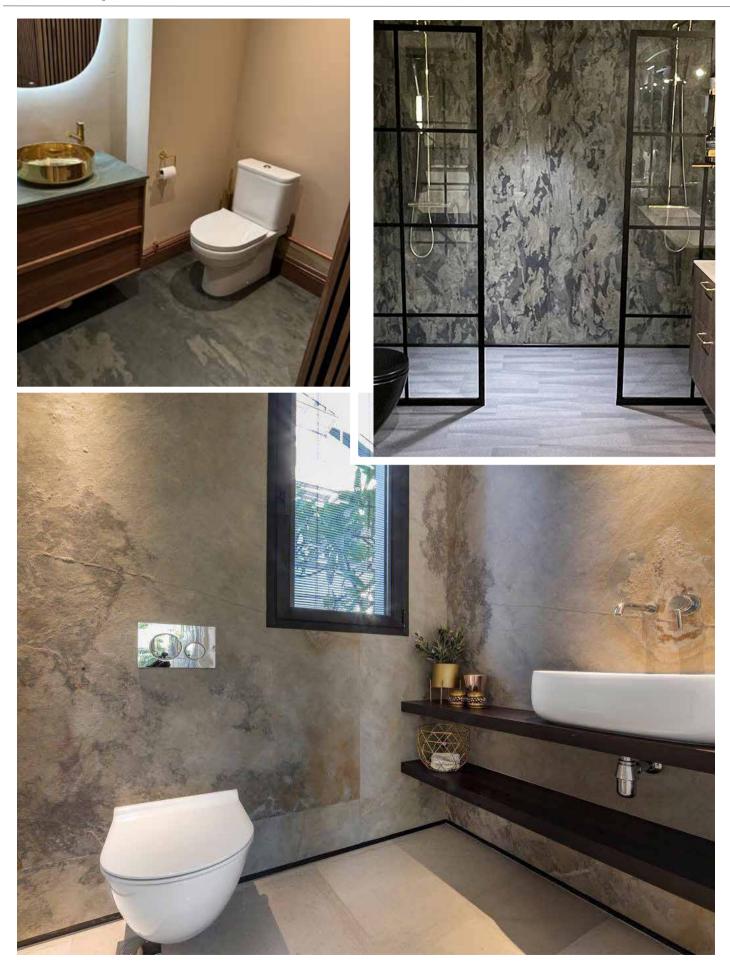

## BATHROOM NATURAL STONE

| 🧹 Installable directly onto old tile |
|--------------------------------------|
|--------------------------------------|

- Reduces seams and joints in the room and can replace large-format tiles that are heavy to work with
- 🗸 Water-resistant & durable

#### MODERN BATHROOM DESIGN Stone Walls in Bathroom & Sauna

Relax in the **new wellness oasis** and enjoy the natural textures and colors of the new stone wall in the bathroom. Slate-Lite is suitable for all types of wet areas, such as **bathrooms** and **showers**, as well as **saunas** and **pool areas**!

Slate-Lite can be used both indoors and outdoors for wall cladding or as a backsplash in the kitchen. Even extraordinary living spaces made of stone in wet areas like bathrooms or showers are possible with Slate-Lite!