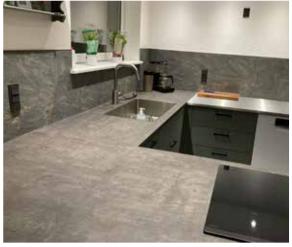

### Quick & easy RENOVATION

Transform the kitchen or buffet with beautiful, real stone that's both stunning and easy to work with.

Upgrade your backsplash, kitchen walls, lighting, or fronts with the finest materials.

Elevate the space and invite the natural beauty of stone into your home.

Slate can even be placed directly over old tiles for a quick and seamless update.

#### MODERN KITCHEN DESIGN WITH REAL NATURAL STONE

Can be installed directly over old tiles
Customized to your desired dimensions
Durable & easy to maintain