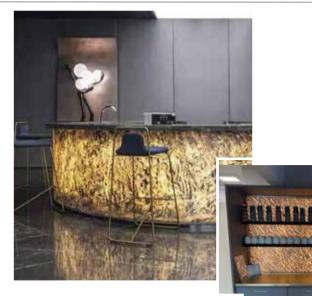

#### AMAZING LIGHT EFFECTS WITH BACKLITSTONE

Various lighting effects possible
Suitable for any light source
Unique eye-catchers with lighting

#### LIGHT-PERMEABLE STONE Create a beautiful wow-effect!

Thanks to the **translucent background**, all stone veneers from our Translucent product line can be illuminated with a light source behind the stone panel.

With this backlighting, you can achieve **impressive highlights** - both in private settings and for businesses, counters, restaurants, or bars.

17