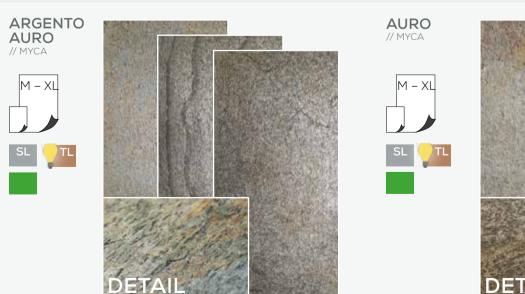

#### SHINY COLLECTION

For more sparkle in your life: The decors in our ,Shiny Collection' reflect light thanks to the natural quartzite content in the stone, creating a truly shiny atmosphere.

ARGENTO

// MYCA