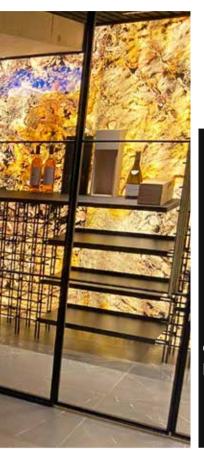

#### LIGHT-PERMEABLE STONE Create a beautiful wow-effect!

Thanks to the **translucent background**, all stone veneers from our Translucent product line can be illuminated with a light source behind the stone panel.

With this backlighting, you can achieve **impressive highlights** - both in private settings and for businesses, counters, restaurants, or bars.

17

#### TRANSLUCENT / STONE BOARDS

Our ,regular' Translucent decors are perfect for all lighting projects where ease of processing and flexibility are essential.

For optimal stability, an additional acrylic support is provided, depending on the size of the lighting object.

#### The more robust Stoneboards are the ideal choice when you want to illuminate large, flat surfaces without the need for additional support material.

Due to the increased material thickness, no additional support is required here!