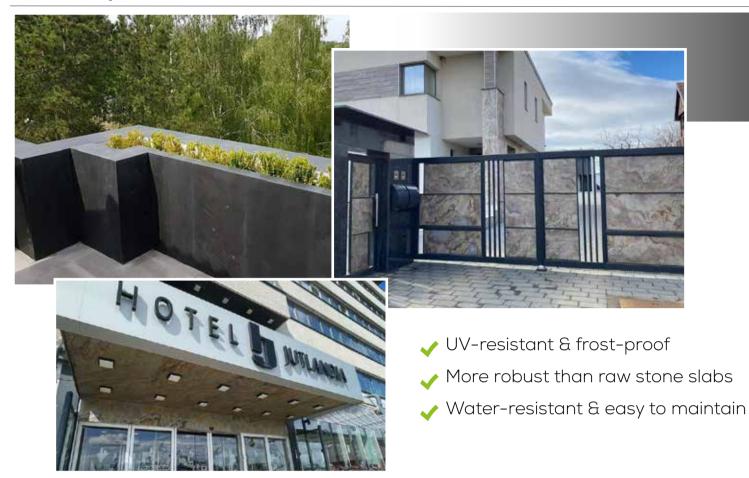

#### OUTDOOR AREAS & FACADES Robust & elegants!

Whether as a design accent in the garden, as a natural privacy screen or as a complete natural stone facade: Slate-Lite is also your reliable partner for modern architecture in outdoor areas!

The easiest way to achieve the dream facade is to use the current facade,

Here you simply adhere our frost-resistant stone veneer as the last top layer without any further changes!

Let our installer help, advise or guide you. We are your partner for a successful project.

## BATHROOM NATURAL STONE

| 🧹 Installable directly onto old tile |
|--------------------------------------|
|--------------------------------------|

- Reduces seams and joints in the room and can replace large-format tiles that are heavy to work with
- 🗸 Water-resistant & durable

#### MODERN BATHROOM DESIGN Stone Walls in Bathroom & Sauna

Relax in the **new wellness oasis** and enjoy the natural textures and colors of the new stone wall in the bathroom. Slate-Lite is suitable for all types of wet areas, such as **bathrooms** and **showers**, as well as **saunas** and **pool areas**!