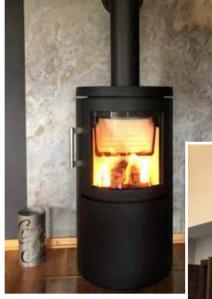

#### **MODERN FIREPLACES:** Fireplace cladding & backsplashes

Crackling fireplace and cozy warmth - with our stone veneers, this experience becomes even more intense. Easy to use, Slate-Lite brings the **unmatched style of natural stone** directly into the interior.

Slate-Lite is not only an eye-catcher but also robust enough to withstand high temperatures.

|                           | 300 x 600 mm | 1.220x 610 mm | 2.400 x 1.200 mm | 2.800 x 1.200 mm | Custom size |
|---------------------------|--------------|---------------|------------------|------------------|-------------|
|                           | S            | М             | L                | XL               |             |
| SLATE                     | <            | ✓             | ~                | <                | ~           |
| ULTRA THIN                | -            | <             | ~                | -                | ✓           |
| TRANSLUCENT               | г –          | ✓             | ~                | -                | ✓           |
| ULTRA THIN<br>TRANSLUCENT | -            | ✓             | ~                | _                | ✓           |
| <b>STONE</b><br>BOARDS    | -            | -             | ×                | -                | ✓           |