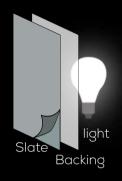

#### **The INNOVATION:** Real stone, thin & flexible

Slate-Lite is an innovative **real stone veneer** that consists of an ultra-thin layer of natural stone and a backing reinforced with glass fibers or cotton.

Despite its lightweight nature, Slate-Lite retains the texture and appearance of a solid stone slab. Our stone veneer is only approximately 1.5 mm thin and even flexible.

PLANT-MY-TREE®

MPA NRW.

CE

DIN EN 15102:2011-1 DIN EN 15102:2008+A1:201