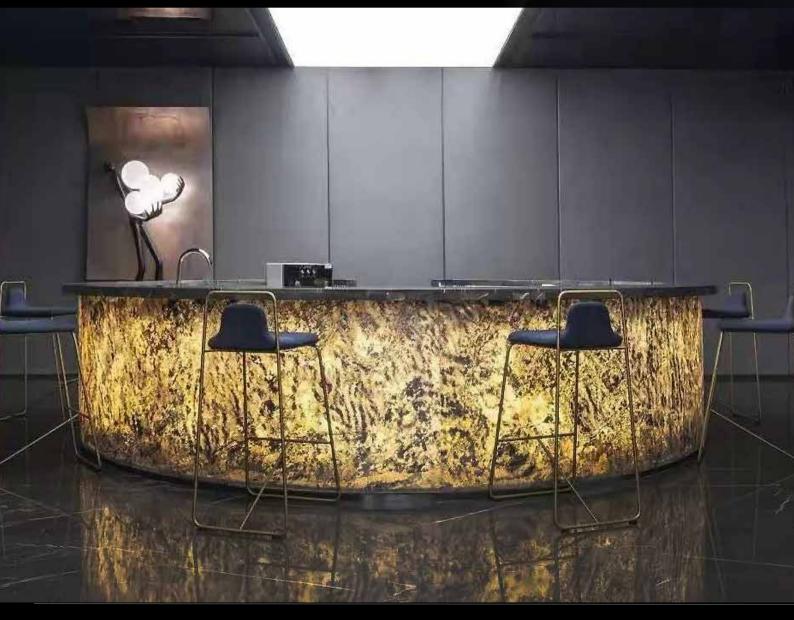

#### AMAZING LIGHT EFFECTS WITH BACKLITSTONE

Various lighting effects possible
Suitable for any light source
Unique eye-catchers with lighting

#### LIGHT-PERMEABLE STONE Create a beautiful wow-effect!

Thanks to the **translucent background**, all stone veneers from our Translucent product line can be illuminated with a light source behind the stone panel.

With this backlighting, you can achieve **impressive highlights** - both in private settings and for businesses, counters, restaurants, or bars.

17