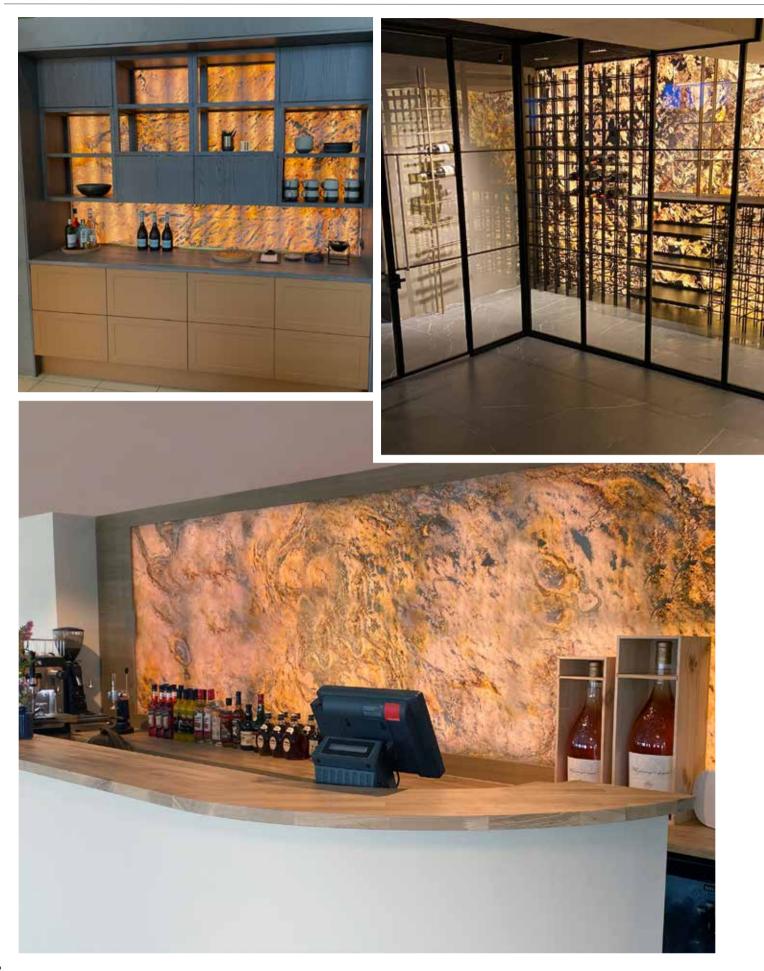

#### AMAZING LIGHT EFFECTS WITH BACKLITSTONE

Various lighting effects possible
Suitable for any light source
Unique eye-catchers with lighting

#### LIGHT-PERMEABLE STONE Create a beautiful wow-effect!

Thanks to the **translucent background**, all stone veneers from our Translucent product line can be illuminated with a light source behind the stone panel.

With this backlighting, you can achieve **impressive highlights** - both in private settings and for businesses, counters, restaurants, or bars.

17

#### LIGHT & STONE: The Perfect Combination with Endless Possibilities!

#### TRANSLUCENT / STONE BOARDS

Our ,regular' Translucent decors are perfect for all lighting projects where ease of processing and flexibility are essential.

For optimal stability, an additional acrylic support is provided, depending on the size of the lighting object.

#### The more robust Stoneboards are the ideal choice when you want to illuminate large, flat surfaces without the need for additional support material.

Due to the increased material thickness, no additional support is required here!