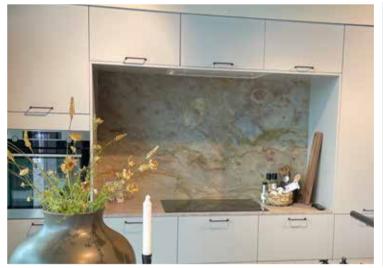

#### AMAZING LIGHT EFFECTS WITH BACKLITSTONE

Various lighting effects possible
Suitable for any light source
Unique eye-catchers with lighting

#### LIGHT-PERMEABLE STONE Create a beautiful wow-effect!

Thanks to the **translucent background**, all stone veneers from our Translucent product line can be illuminated with a light source behind the stone panel.

With this backlighting, you can achieve **impressive highlights** - both in private settings and for businesses, counters, restaurants, or bars.

17