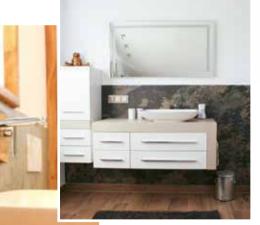

## BATHROOM NATURAL STONE

| 🧹 Installable directly onto old tile |
|--------------------------------------|
|--------------------------------------|

- Reduces seams and joints in the room and can replace large-format tiles that are heavy to work with
- 🗸 Water-resistant & durable

#### MODERN BATHROOM DESIGN Stone Walls in Bathroom & Sauna

Relax in the **new wellness oasis** and enjoy the natural textures and colors of the new stone wall in the bathroom. Slate-Lite is suitable for all types of wet areas, such as **bathrooms** and **showers**, as well as **saunas** and **pool areas**!