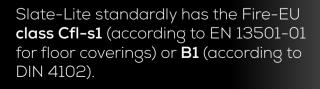

One light source diverse lighting effects!

Everything is possible!

cold light

 Heat resistant up to 120°C
Fire class up to Cs3d0
Robust & easy to maintain
WARM BESIGN FOR COLD DAYS

Upon request, Slate-Lite is also available in a special composition with the fire class **Cs3d0**!