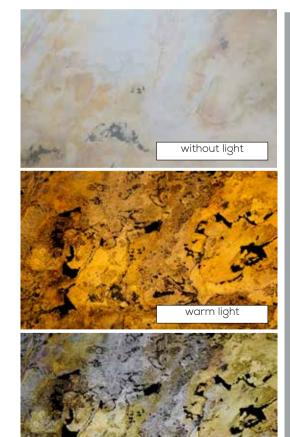

## TRANSLUCENT Eye-catching with luminosity

Different effects depending on the light source.

> Variable sizes up to 2.800 x 1.200 mm

Suitable for any light source 🧹

With our Translucent decors, we give the design a unique look, thanks to the **transparent backing material** on the backing!

The light-transmitting backside creates **unique lighting effects** when there is a light source behind the stone sheet, allowing you to create **extraordinary backlit objects!** 

Depending on the type of light used, different effects can be achieved: you can use both cold and warm, or even colored light to create your **individual stone light** 

#### LIGHT-PERMEABLE STONE Create a beautiful wow-effect!

Thanks to the **translucent background**, all stone veneers from our Translucent product line can be illuminated with a light source behind the stone panel.