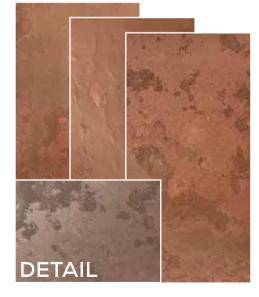

#### **The INNOVATION:** Real stone, thin & flexible

Slate-Lite is an innovative **real stone veneer** that consists of an ultra-thin layer of natural stone and a backing reinforced with glass fibers or cotton.

Despite its lightweight nature, Slate-Lite retains the texture and appearance of a solid stone slab. Our stone veneer is only approximately 1.5 mm thin and even flexible.

PLANT-MY-TREE®

MPA NRW.

CE

DIN EN 15102:2011-1 DIN EN 15102:2008+A1:201

#### SLATE LITE The all-rounder

Suitable for indoor & outdoor use Variable sizes up to 2.800 x 1.200 mm More durable than raw stone slabs

Slate-Lite is a thin stone veneer with a fiberglass backing and a 100% natural stone surface. Despite its lightweight construction and a total thickness of only approximately 1.5 mm, it is extremely robust and durable.