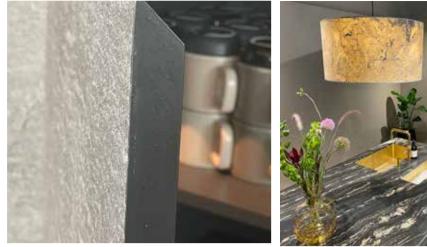

#### SLATE LITE The all-rounder

Suitable for indoor & outdoor use Variable sizes up to 2.800 x 1.200 mm More durable than raw stone slabs

Slate-Lite is a thin stone veneer with a fiberglass backing and a 100% natural stone surface. Despite its lightweight construction and a total thickness of only approximately 1.5 mm, it is extremely robust and durable.

Slate-Lite can be used both indoors and outdoors for wall cladding or as a backsplash in the kitchen. Even extraordinary living spaces made of stone in wet areas like bathrooms or showers are possible with Slate-Lite!