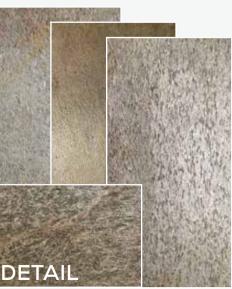

#### SLATE LITE The all-rounder

Suitable for indoor & outdoor use Variable sizes up to 2.800 x 1.200 mm More durable than raw stone slabs

Slate-Lite is a thin stone veneer with a fiberglass backing and a 100% natural stone surface. Despite its lightweight construction and a total thickness of only approximately 1.5 mm, it is extremely robust and durable.

Slate-Lite can be used both indoors and outdoors for wall cladding or as a backsplash in the kitchen. Even extraordinary living spaces made of stone in wet areas like bathrooms or showers are possible with Slate-Lite!