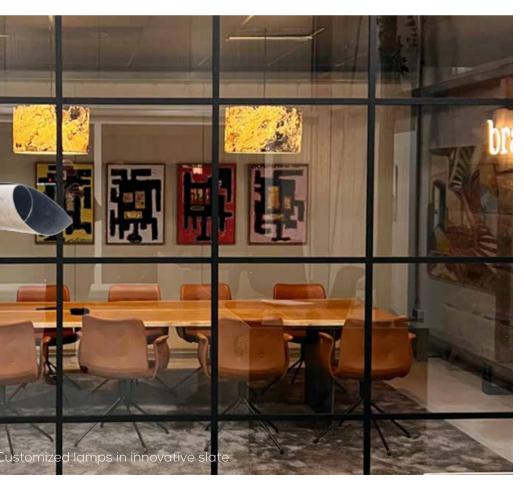

## Nordic Interior with Exclusive Lighting and Slate Cladding for decor design

At HH LUX, we specialize in creating and designing lighting and wall decorations using natural materials. We are deeply passionate about integrating nature into interior design in an ethical, sustainable, and timeless way, which is reflected in all of our products.

We offer unique, natural stone cladding with beautiful slate solutions, perfect for both commercial and private spaces. Whether for restaurants, hotels, reception areas, or other business premises, we create interior solutions with or without lighting that add a distinctive and aesthetic touch. Walldecorations with and without light. Here we take the nature right into the room.