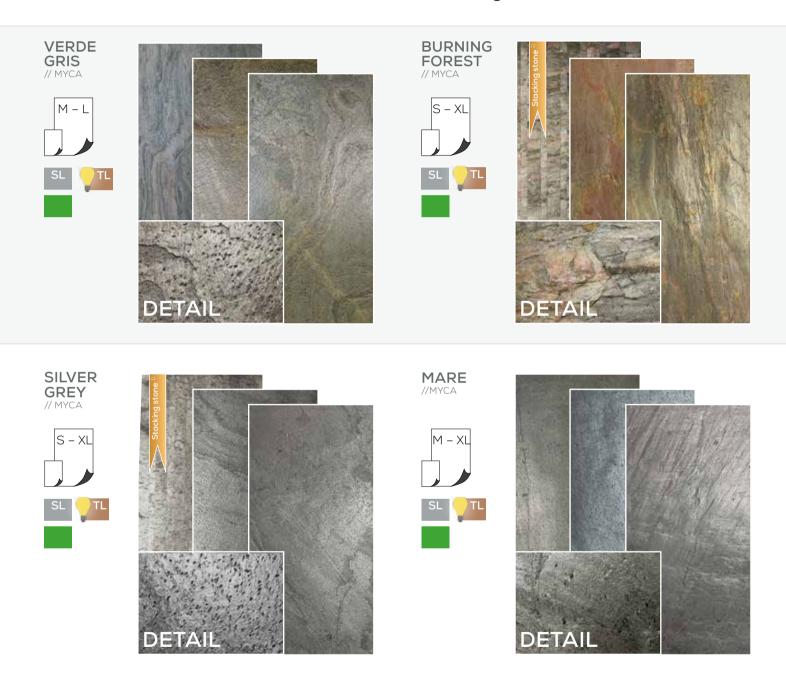

#### **BRIGHT COLLECTION**

Light and friendly is the motto of the ,Bright Collection:

Whether smooth and with few patterns or with expressive lines and grain patterns

- a comfortable atmosphere is guaranteed with all decors here.

#### COLOUR COLLECTION

For those who prefer something more eye-catching, our, Colour Collection' offers a variety of possibilities: Vibrant colors and expressive textures liven up any space and provide exciting design options.

#### SHINY COLLECTION

For more sparkle in your life: The decors in our ,Shiny Collection' reflect light thanks to the natural quartzite content in the stone, creating a truly shiny atmosphere.

ARGENTO

// MYCA

#### STRUCTURE COLLECTION

The decors in our ,Structure Collection' all feature bold textures and grain patterns on the stone surface. Together with the intense colors, it's the perfect choice for those who prefer something more robust and rough.

#### DARK COLLECTION

Timelessly classic and elegant: The decors in our ,Dark Collection' create perfect contrasts and seamlessly blend into any style of interior design. For design statements with style!