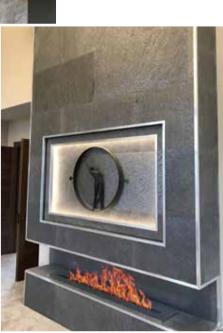

#### AMAZING LIGHT EFFECTS WITH BACKLITSTONE

Various lighting effects possible
Suitable for any light source
Unique eye-catchers with lighting

#### LIGHT-PERMEABLE STONE Create a beautiful wow-effect!

Thanks to the **translucent background**, all stone veneers from our Translucent product line can be illuminated with a light source behind the stone panel.

With this backlighting, you can achieve **impressive highlights** - both in private settings and for businesses, counters, restaurants, or bars.

17