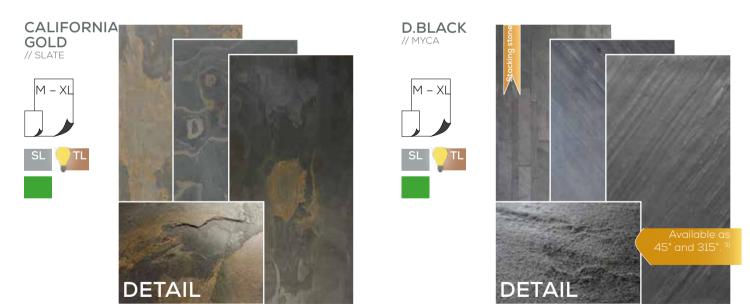

#### **BRIGHT COLLECTION**

Light and friendly is the motto of the ,Bright Collection:

Whether smooth and with few patterns or with expressive lines and grain patterns

- a comfortable atmosphere is guaranteed with all decors here.

#### SHINY COLLECTION

For more sparkle in your life: The decors in our ,Shiny Collection' reflect light thanks to the natural quartzite content in the stone, creating a truly shiny atmosphere.

ARGENTO

// MYCA