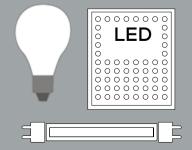

## TRANSLUCENT Eye-catching with luminosity

Different effects depending on the light source.

> Variable sizes up to 2.800 x 1.200 mm

Suitable for any light source 🧹

With our Translucent decors, we give the design a unique look, thanks to the **transparent backing material** on the backing!

The light-transmitting backside creates **unique lighting effects** when there is a light source behind the stone sheet, allowing you to create **extraordinary backlit objects!** 

Depending on the type of light used, different effects can be achieved: you can use both cold and warm, or even colored light to create your **individual stone light** 

#### **LIGHTBOARDS** Ready-made LED panels in custom sizes

The **all-inclusive package** with a guaranteed WOW effect: Our **Lightboards** are **custom-made LED panels** featuring our light-transmitting stone veneers i**n your desired size**! High-quality LED strips create stunning lighting effects, available in either colorful RGB lighting or warm/cool white lighting.